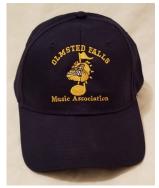

Thank you for supporting the Olmsted Falls Music Association.

Ball Caps & Visors \$10 each \$5 for personalization

(voice or instrument)

BC#1 OLMSTED FALLS MUSIC ASSOCIATION

BC#2
OLMSTED FALLS
MARCHING BAND